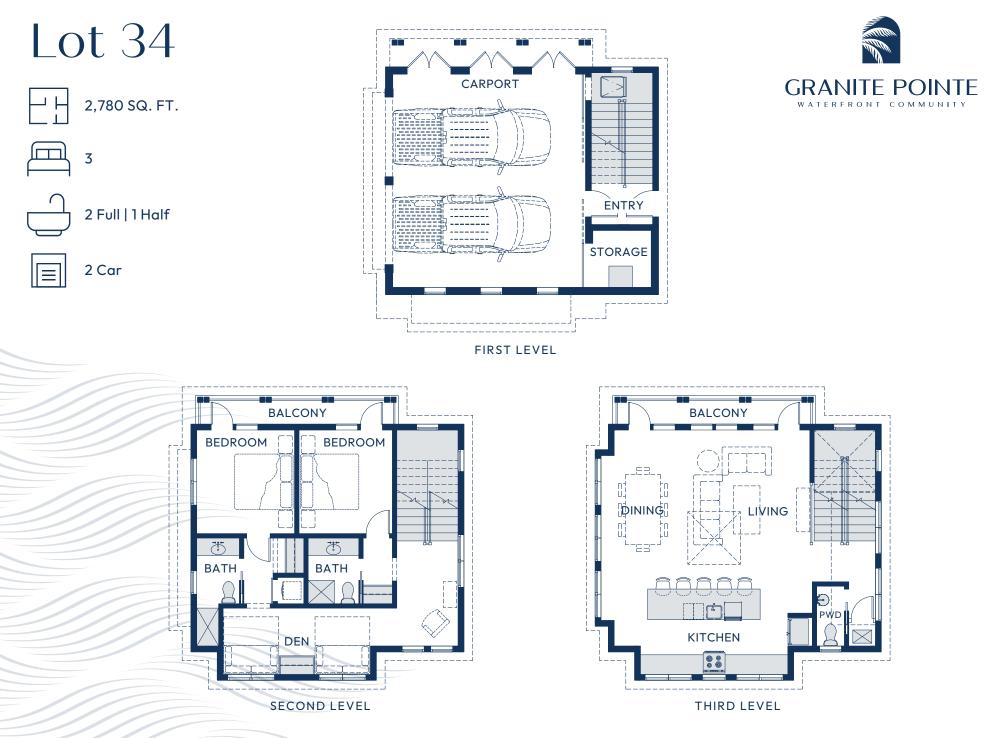

## 100 POINTE VIEW DRIVE | GRANITE SHOALS, TX 78654

NOT FOR REGULATORY APPROVAL, PERMITTING OR CONSTRUCTION. All dimensions and square footage are approximate at Granite Pointe Waterfront Community and are subject to change without notice. Illustrations are artist's conception and not reproductions of original plans. All drawings, specifications and other documents prepared by Kissling Architecture, Inc. are instruments of service for use solely with respect to this project and shall not be used on other projects or for the completion of this project without the expressed written permission of Kissling Architecture, Inc., James G. Kissling, architect, shall be deemed author of these documents and shall retain all common law, statutory and other reserved rights, including copyrights.